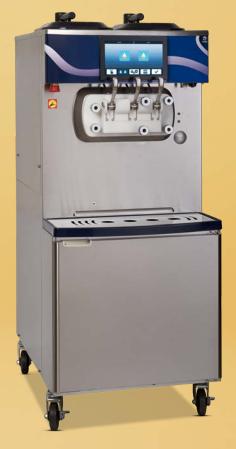

NA 6888 DUO CHAMPION

- 2 soft-serve ice cream flavours
- 75 + 55 liters per hour
- Freezer cylinder: 3,4 + 2,5 L
- 3-chamber freezer compartment
- Touchscreen

NA 6888 DUO CHAMPION

## POWERFUL MACHINE WITH MULTIPLE FLAVOURS

The NA 6888 Duo Champion ice cream machine offers optimal performance and the possibility of dispensing two different flavours of ice cream. Chocolate, strawberry or banana; this machine allows for the most unusual delicious combinations. Go along with the latest ice cream trends and offer customers a special creation by the Duo Champion.

The NA 6888 Duo Champion is a three tap high performance ice cream machine. The separate dispensing system even allows two ice creams to be dispensed simultaneously. This makes it possible to sell several flavours at the same time.

- 2 soft-serve ice cream flavours
- Category: 75 + 55 L/hour
- Freezer cylinder: 3,4 + 2,5 L
- 2 x 20 KG mixtank with dasher
- Touchscreen
- Self-pasteurizing
- Disassemble and clean 1x per 6 weeks