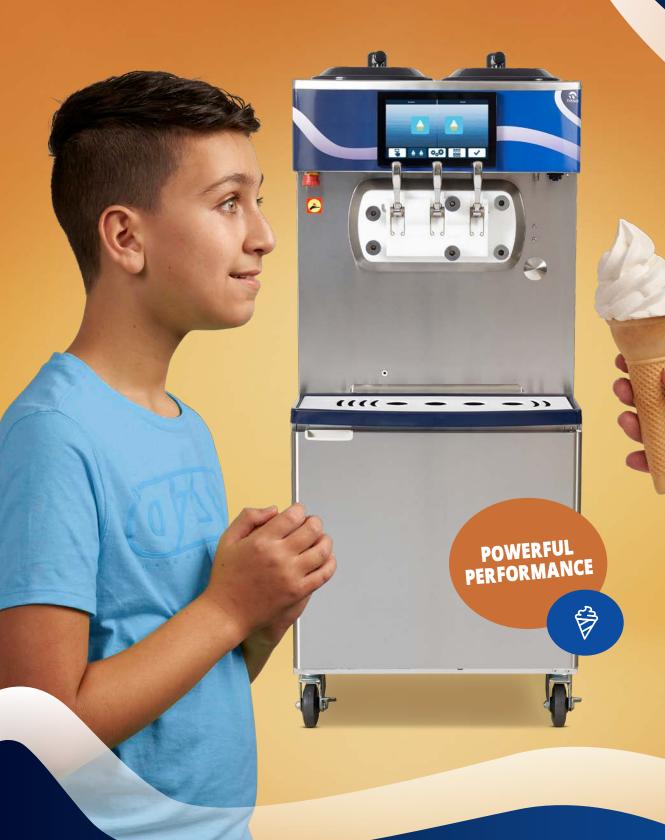

NA 6888 DUO CHAMPION

- 2 soft-serve ice cream flavours
- 75 + 55 liters per hour
- Freezer cylinder: 3,4 + 2,5 L
- 3-chamber freezer compartment
- Touchscreen

NA 6888 DUO CHAMPION

## POWERFUL MACHINE WITH MULTIPLE FLAVOURS

The NA 6888 Duo Champion ice cream machine offers optimal performance and the possibility of dispensing two different flavours of ice cream. Chocolate, strawberry or banana; this machine allows for the most unusual delicious combinations. Go along with the latest ice cream trends and offer customers a special creation by the Duo Champion.

The NA 6888 Duo Champion is a three tap high performance ice cream machine. The separate dispensing system even allows two ice creams to be dispensed simultaneously. This makes it possible to sell several flavours at the same time.

- 2 soft-serve ice cream flavours
- Category: 75 + 55 L/hour
- Freezer cylinder: 3,4 + 2,5 L
- 2 x 20 KG mixtank with dasher
- Touchscreen
- Self-pasteurizing
- Disassemble and clean 1x per 6 weeks