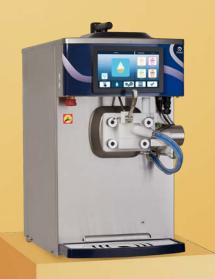

## NA 9438 POWER COMBI TABLETOP ENERGY-EFFICIENT AND POWERFUL

The NA 9438 Power Combi T is unique in its kind. Why? It is the most compact and economical model on the market. With its small dimensions, this machine will fit into any business. Place it on a table or worktop and the ice cream and milkshake sales are ready to start. Ideal for smaller locations.

Despite its size, this combi machine offers a lot of possibilities. Besides ice cream, four flavours of milkshake can be served directly from the machine. This will ensure a surprise every time! Compared to other machines, the Power Combi T is extra energy-efficient. The capacity/ consumption ratio is optimal for this machine. That implies lower costs and a positive impact on the environment. It is thus a conscious and smart choice.