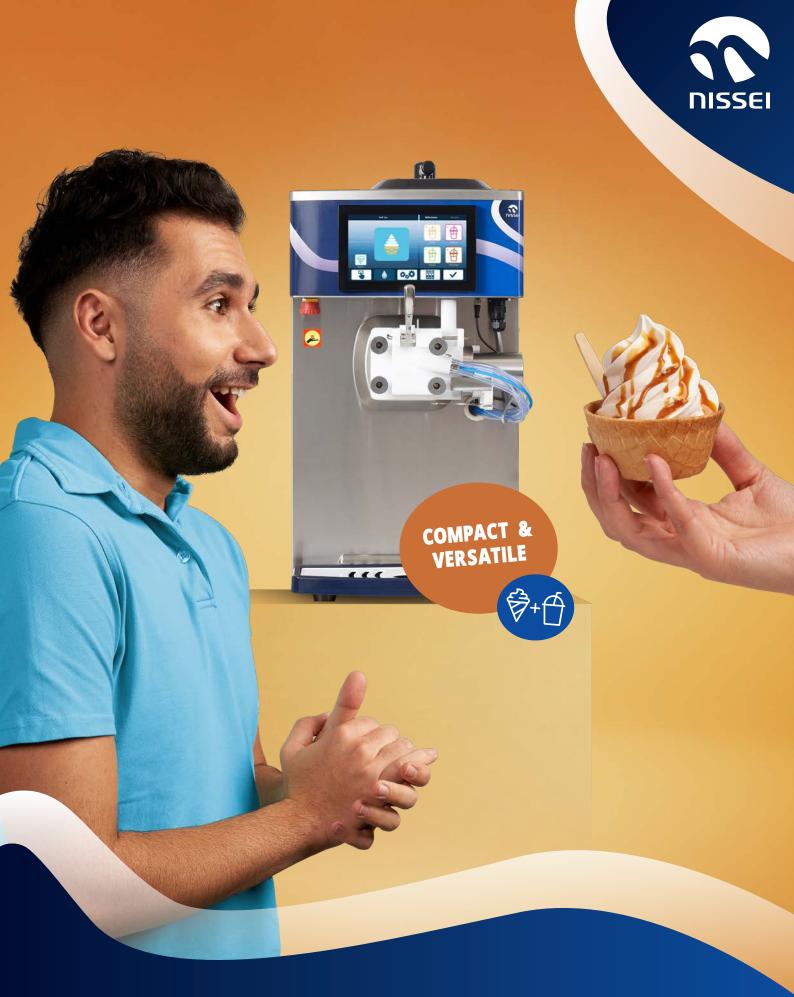

## NA 9438 POWER COMBI TABLETOP ENERGY-EFFICIENT AND POWERFUL

The NA 9438 Power Combi T is unique in its kind. Why? It is the most compact and economical model on the market. With its small dimensions, this machine will fit into any business. Place it on a table or worktop and the ice cream and milkshake sales are ready to start. Ideal for smaller locations.

Despite its size, this combi machine offers a lot of possibilities. Besides ice cream, four flavours of milkshake can be served directly from the machine. This will ensure a surprise every time! Compared to other machines, the Power Combi T is extra energy-efficient. The capacity/ consumption ratio is optimal for this machine. That implies lower costs and a positive impact on the environment. It is thus a conscious and smart choice.