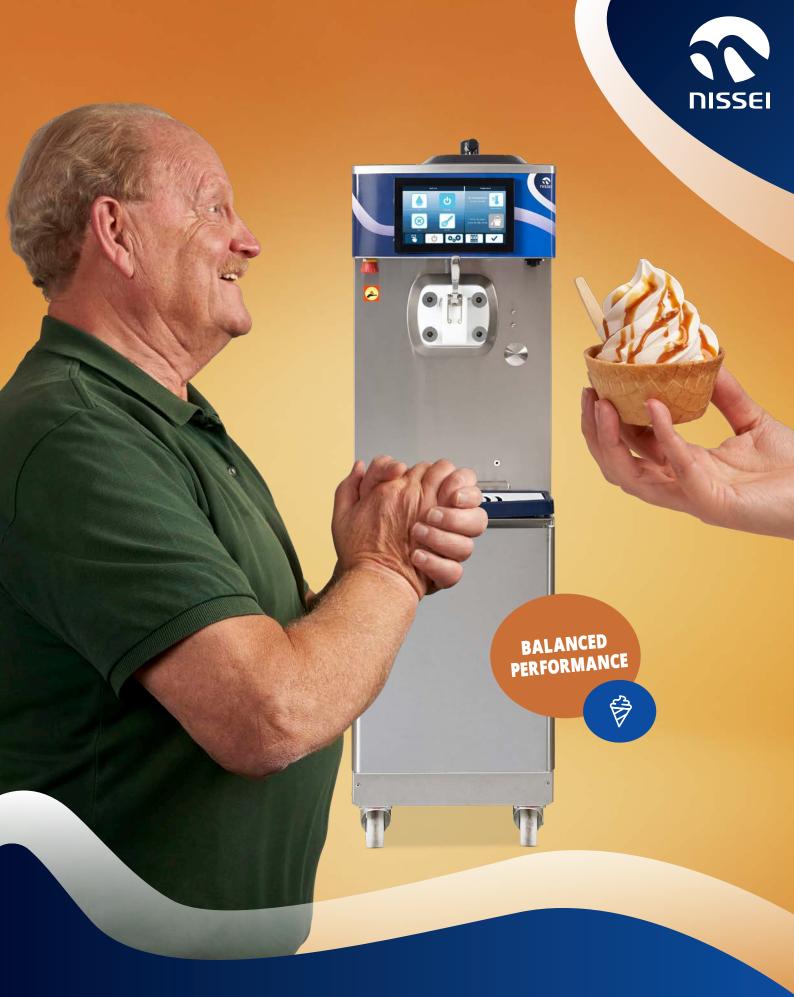

## FOR A SUCCESSFUL START

Do you want to increase your profit by selling soft serve? The Power Pro is just what you need. This machine is ideal for ice cream sellers who are just starting out. The Power Pro allows you to sell delicious ice cream with ease.

The Power Pro has a double-walled freezing cylinder and a capacity of 55 liters. With these features, the machine has everything required to perform during busy hours. The Power Pro is easy to use and delivers high quality soft serve ice cream.

- 1 soft-serve flavour
- Category: 55 L/hour
- Freezer cylinder: 2,5 liter
- 20 KG mixtank with dasher
- Touchscreen
- Self-pasteurizing
- Disassemble and clean 1x per 6 weeks