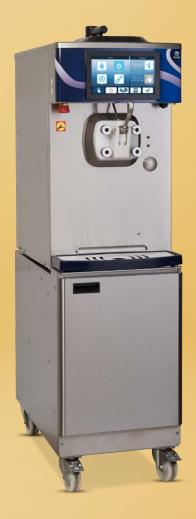

NA 9438 POWER PRO

- 1 soft-serve flavour
- 55 liters per hour
- 2,5 liter freezer cylinder
- Touchscreen

NA 9438 POWER PRO

- 1 soft-serve flavour
- Category: 55 L/hour
- Freezer cylinder: 2,5 liter
- 20 KG mixtank with dasher
- Touchscreen
- Self-pasteurizing
- Disassemble and clean 1x per 6 weeks

## **SPECIFICATIONS**

Water-cooled

Ca. 55m³ water-cooling consumption per year

Weigh

170 KG

Dimensions

L 150 x W 46 x D 76 cm

Connection