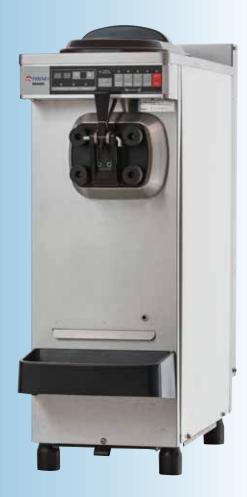

# NA9420 G SMALL ICE

## **THE SMALLEST IN ITS CLASS!**

The Nissei NA 9420 is the smallest soft-serve machine in its class. It has a capacity of 30 liters per hour and makes a delicious soft ice cream with an especially firm consistency.

#### NISSEI NA9420 G SMALL ICE

1 flavour of fresh soft-serve ice cream cat. 30 l/h

- 2.0 liter freezer cylinder
- 5 kg upper tank with agitator