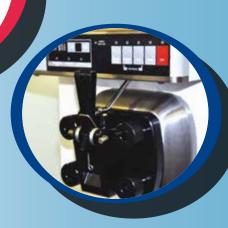

This Nissei machine is constructed without a pump, making cleaning a snap. Nissei also offers this popular model in a self-service version. The automatic return plunger and the bypassable control panel make tapping their own ice cream easy and fun for all your customers!

#### NISSEI NA9420 G SMALL ICE

1 flavour of fresh soft-serve ice cream cat. 30 l/h

- 2.0 liter freezer cylinder
- 5 kg upper tank with agitator

### **TECH SPECS AND DIMENSIONS**

air-cooled 400 Volt+0+A 2.5 kWh h 87 x w 29 x d 74 cm 84 kg Self-pasteurizing Disassemble 1 x per 6 weeks

**Quality** and outstanding service

High efficiency and low maintenance