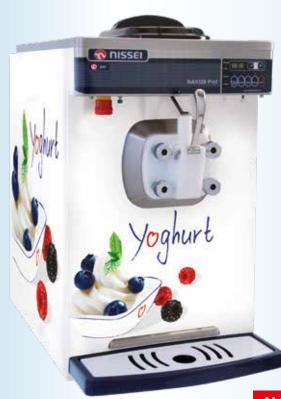

## **NISSEI NA9420 G / NA9328 G**

NA 9420 G cat. 30 l/h 2.0 liter freezer cylinder 5 kg mix tank

NA 9328 G cat. 35 l/h 2.5 liter freezer cylinder 10 kg mix tank

### TECH SPECS AND DIMENSIONS

NA9420 G air-cooled 400 Volt+0+A 1.5kWh h 87 x w 29 x d 84 cm NA9328 G

84 kg

pasteurizing disassembly 1 x 6 weeks

years

**NISSEI Europe** Win Equipment De Kronkels 31 3752 LM Bunschoten The Netherlands tel.: +31(0)33-2992255 sales@nissei.nl www.nissei.nl