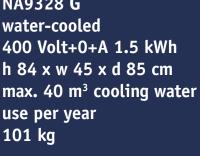

### TECH SPECS AND DIMENSIONS

NA9420 G air-cooled 400 Volt+0+A 1.5kWh h 87 x w 29 x d 84 cm NA9328 G

84 kg

pasteurizing disassembly 1 x 6 weeks

years

**NISSEI Europe** Win Equipment De Kronkels 31 3752 LM Bunschoten The Netherlands tel.: +31(0)33-2992255 sales@nissei.nl www.nissei.nl