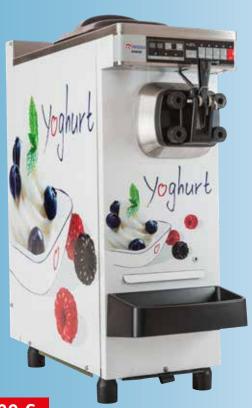

## **NISSEI NA9420 G / NA9328 G**

NA 9420 G cat. 30 l/h 2.0 liter freezer cylinder 5 kg mix tank

NA 9328 G cat. 35 l/h 2.5 liter freezer cylinder 10 kg mix tank

### TECH SPECS AND DIMENSIONS

NA9420 G air-cooled 400 Volt+0+A 1.5kWh h 87 x w 29 x d 84 cm NA9328 G

84 kg

pasteurizing disassembly 1 x 6 weeks

years

**NISSEI Europe** Win Equipment De Kronkels 31 3752 LM Bunschoten The Netherlands tel.: +31(0)33-2992255 sales@nissei.nl www.nissei.nl