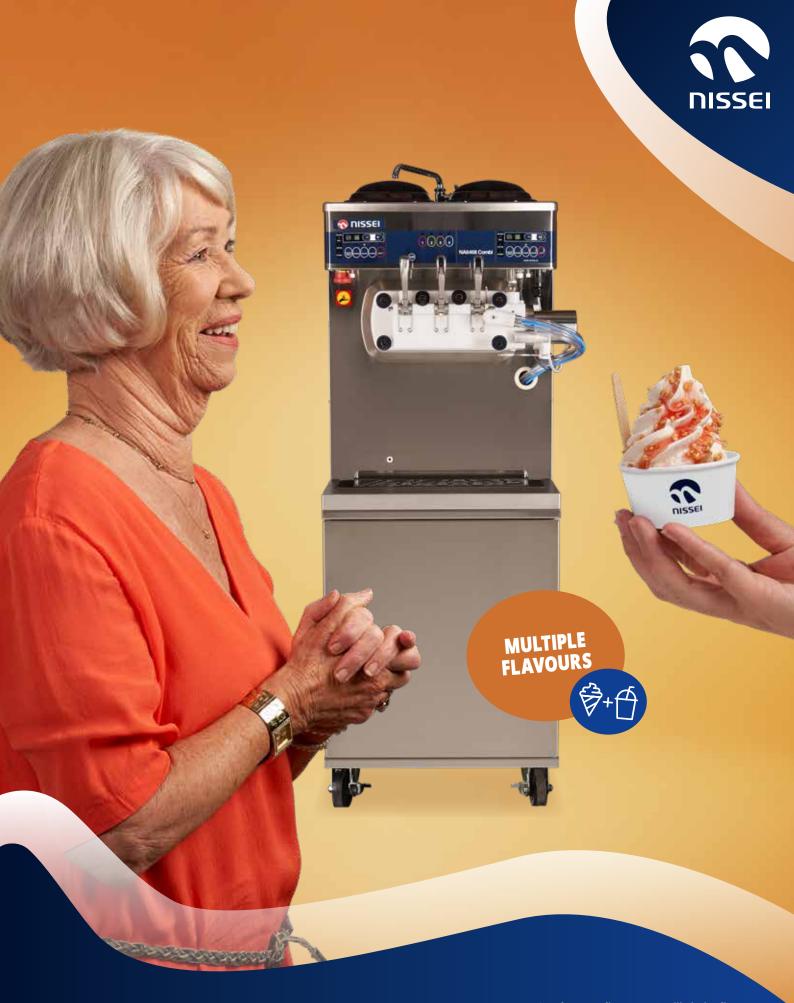

## DOUBLE THE FLAVOURS, DOUBLE THE PROFIT

Choose the Nissei NA 6468 Duo Combi, to surprise customers even more. Two different flavours of ice cream can be served from this machine. Take advantage of the season and add strawberry, chocolate or yoghurt ice cream to the assortment for a change. Also with milkshakes there is a variety of choices. With four different flavours, there is always a shake that suits the moment.

Special flavours ensure more profit and using the three tap Duo Combi, all sorts of ice cream can be made easily. Making a milkshake with this machine is not complicated either. With one push on the button a delicious cool drink is ready. The Duo Combi offers plenty of choice for customers and also an even higher turnover for ice cream and milkshake sales.