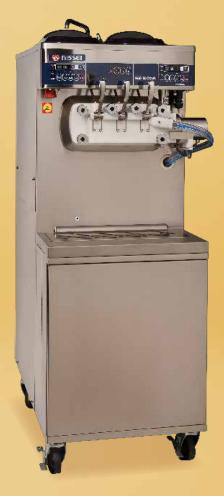

NA6468 DUO COMBI

- 2 soft-serve flavours, 4 milkshake flavours
- 2 x 55 liter per hour
- Freezer cylinder: 2 x 2,5 liter
- 3-chamber freezer compartment
- Manually operated

NA 6468 DUO COMBI

- 2 soft-serve flavours
- 4 milkshake flavours
- Category: 2 x 55 L/hour
- Freezer cylinder: 2 x 2,5 L
- 2 x 10 KG mixtank with dasher
- Manually operated
- Self-pasteurizing
- Disassemble and clean 1x per 6 weeks